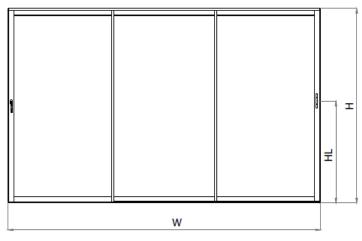

e in the cold seasons.

Designed in an elegant way, the system is also perfect for keeping the beautiful view, even when it's cold outside, rainy or windy. It keeps the heat or the chill inside, due to its insulation system. The extruded aluminium structure and tampered glass give the system great resistance and durability. The warranty for the system is 5 years.

### TECHNICAL DETAILS

-Double glazing, 20 mm thickness, clear glass. - Extruded aluminium profiles. - Electrostatic field painting, in any RAL of the palette.





FINANCIAL OFFER





(Double Side System)





Section B-B







#### 4 CHANNEL - 4 PANNELS (SINGLE SIDE)



#### 4 CHANNEL - 8 PANNELS (DOUBLE SIDE)

| 8 |  |  |  | T     |
|---|--|--|--|-------|
|   |  |  |  | <br>Ξ |

w



#### 3 CHANNEL - 3 PANELS (SINGLE SIDE)



#### 3 CHANNEL - 6 PANELS (DOUBLE SIDE)



#### FINANCIAL OFFER

#### 3 CHANNEL - 2 PANELS (SINGLE SIDE)



#### 3 CHANNEL - 4 PANELS (DOUBLE SIDE)



## FINANCIAL OFFER SLIDING GLASS SYSTEM

| Dimensions                                                                           | Price |  |  |  |  |  |
|--------------------------------------------------------------------------------------|-------|--|--|--|--|--|
| SLIDING SYSTEM WITH FRAME 3 CHANNEL RAIL 3 PANNELS (ONE SIDE) (3.147x3m)<br>(1 Pcs.) |       |  |  |  |  |  |
| SLIDING SYSTEM WITH FRAME 3 CHANNEL RAIL 3 PANNELS (ONE SIDE) (3.277x3m)<br>(1 Pcs.) |       |  |  |  |  |  |
| SLIDING SYSTEM WITH FRAME 4 CHANNEL RAIL 4 PANNELS (ONE SIDE) (4.57x3m)<br>(1 Pcs.)  |       |  |  |  |  |  |
| SLIDING SYSTEM WITH FRAME 4 CHANNEL RAIL 4 P