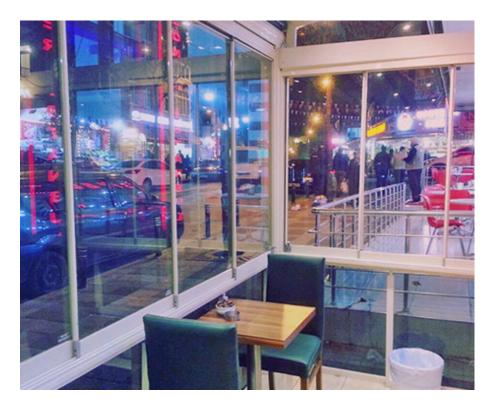

# FINANCIAL OFFER **SLIDING GLASS SYSTEM**

This system is perfect for small terraces or balconies, because it offers protection against the wind and cold, and also creates a soundproof barrier and keeps away the urban noise.

The glass sheets are easy to slide and handle, being easy for the user to open the space whenever needed. You can have an open space in the summer and be protected from the cold in the winter. The glass system is also perfect for creating a smoking zone in the cold seasons.

Designed in an elegant way, the system is also perfect for keeping the beautiful view, even when it's cold outside, rainy or windy. It keeps the heat or the chill inside, due to its insulation system. The extruded aluminium structure and tampered glass give the system great resistance and durability. The warranty for the system is 5 years.