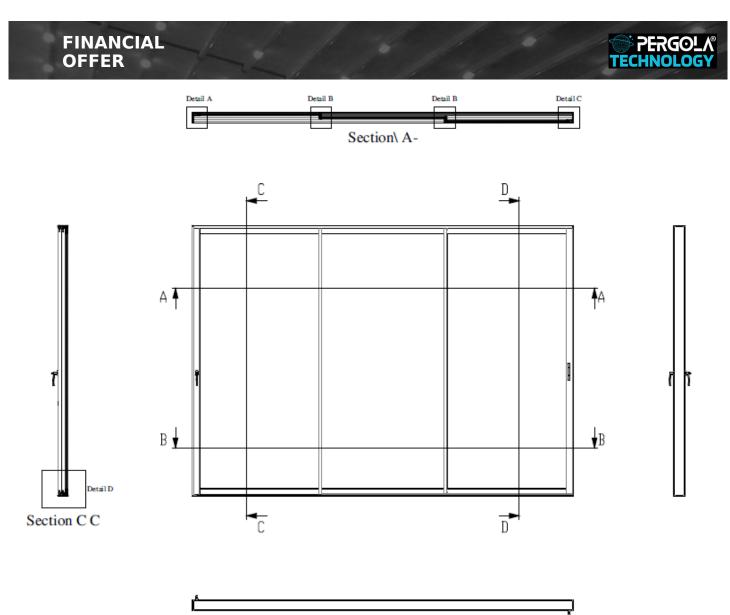

### TECHNICAL DETAILS

-Double glazing, 20 mm thickness, clear glass. - Extruded aluminium profiles. - Electrostatic field painting, in any RAL of the palette.

FINANCIAL OFFER

(Double Side System)

Section B-B