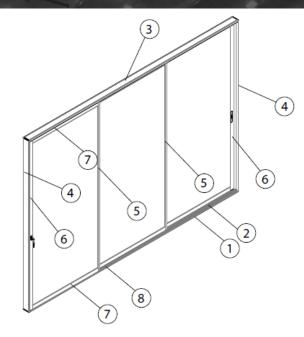

### TECHNICAL DETAILS

-Double glazing, 20 mm thickness, clear glass. - Extruded aluminium profiles. - Electrostatic field painting, in any RAL of the palette.

FINANCIAL OFFER

(Double Side System)

Section B-B