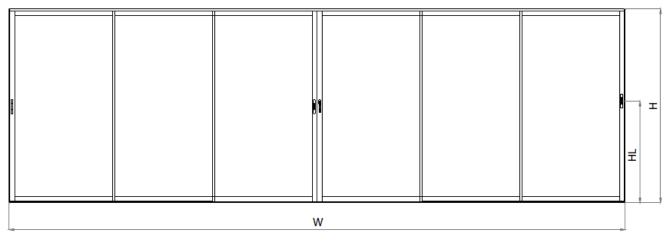

ant way, the system is also perfect for keeping the beautiful view, even when it's cold outside, rainy or windy. It keeps the heat or the chill inside, due to its insulation system. The extruded aluminium structure and tampered glass give the system great resistance and durability. The warranty for the system is 5 years.

### TECHNICAL DETAILS

-Double glazing, 20 mm thickness, clear glass. - Extruded aluminium profiles. - Electrostatic field painting, in any RAL of the palette.





FINANCIAL OFFER





(Double Side System)





Section B-B







#### 4 CHANNEL - 4 PANNELS (SINGLE SIDE)



#### 4 CHANNEL - 8 PANNELS (DOUBLE SIDE)

| 8 |  |  |  | T     |
|---|--|--|--|-------|
|   |  |  |  | <br>Ξ |

w



#### 3 CHANNEL - 3 PANELS (SINGLE SIDE)



#### 3 CHANNEL - 6 PANELS (DOUBLE SIDE)



#### FINANCIAL OFFER

#### 3 CHANNEL - 2 PANELS (SINGLE SIDE)



#### 3 CHANNEL - 4 PANELS (DOUBLE SIDE)



## FINANCIAL OFFER SLIDING GLASS SYSTEM

| Dimensions                                                                           | Price |  |  |  |  |  |
|--------------------------------------------------------------------------------------|-------|--|--|--|--|--|
| SLIDING SYSTEM WITH FRAME 3 CHANNEL RAIL 3 PANNELS (ONE SIDE) (3.147x3m)<br>(1 Pcs.) |       |  |  |  |  |  |
| SLIDING SYSTEM WITH FRAME 3 CHANNEL RAIL 3 PANNELS (ONE SIDE) (3.277x3m)<br>(1 Pcs.) |       |  |  |  |  |  |
| SLIDING SYSTEM WITH FRAME 4 CHANNEL RAIL 4 PANNELS (ONE SIDE) (4.57x3m)<br>(1 Pcs.)  |       |  |  |  |  |  |
| SLIDING SYSTEM WITH FRAME 4 CHANNEL RAIL 4 PANNELS (ONE SIDE) (3.834x3m)<br>(1 Pcs.) |