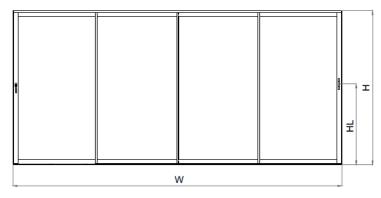

#### 4 CHANNEL - 8 PANNELS (DOUBLE SIDE)

| 8 |  |  |  | T     |
|---|--|--|--|-------|
|   |  |  |  | <br>Ξ |

w