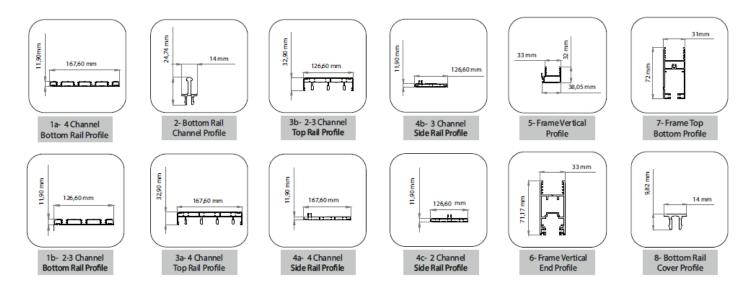

### TECHNICAL DETAILS

-Double glazing, 20 mm thickness, clear glass. - Extruded aluminium profiles. - Electrostatic field painting, in any RAL of the palette.

FINANCIAL OFFER

(Double Side System)

Section B-B