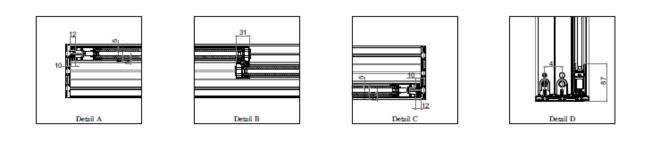

### TECHNICAL DETAILS

-Double glazing, 20 mm thickness, clear glass. - Extruded aluminium profiles. - Electrostatic field painting, in any RAL of the palette.

FINANCIAL OFFER

(Double Side System)

Section B-B