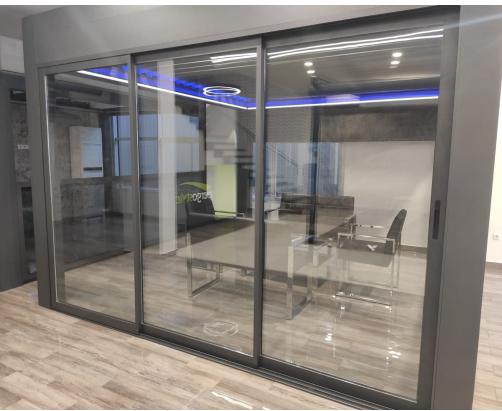

### **OPERATING MECHANISM**

The sliding glass system is a manual system which slides to the right and left. It is also called "fan system" due to the fact that the glass sheets overlap when sliding, just like a fan.

Designed in an elegant way, the system is also perfect for keeping the beautiful view, even when it's cold outside, rainy or windy. It keeps the heat or the chill inside, due to its insulation system. The extruded aluminium structure and tampered glass give the system great resistance and durability. The warranty for the system is 5 years.