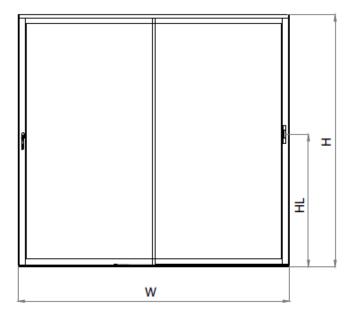

w, even when it's cold outside, rainy or windy. It keeps the heat or the chill inside, due to its insulation system. The extruded aluminium structure and tampered glass give the system great resistance and durability. The warranty for the system is 5 years.

### TECHNICAL DETAILS

-Double glazing, 20 mm thickness, clear glass. - Extruded aluminium profiles. - Electrostatic field painting, in any RAL of the palette.





FINANCIAL OFFER





(Double Side System)





Section B-B







#### 4 CHANNEL - 4 PANNELS (SINGLE SIDE)



#### 4 CHANNEL - 8 PANNELS (DOUBLE SIDE)

| 8 |  |  |  | T     |
|---|--|--|--|-------|
|   |  |  |  | <br>Ξ |

w



#### 3 CHANNEL - 3 PANELS (SINGLE SIDE)



#### 3 CHANNEL - 6 PANELS (DOUBLE SIDE)



#### FINANCIAL OFFER

#### 3 CHANNEL - 2 PANELS (SINGLE SIDE)



#### 3 CHANNEL - 4 PANELS (DOUBLE SIDE)



## FINANCIAL OFFER SLIDING GLASS SYSTEM

| Dimensions                                                                           | Price |  |  |  |  |  |
|--------------------------------------------------------------------------------------|-------|--|--|--|--|--|
| SLIDING SYSTEM WITH FRAME 3 CHANNEL RAIL 3 PANNELS (ONE SIDE) (3.147x3m)<br>(1 Pcs.) |       |  |  |  |  |  |
| SLIDING SYSTEM WITH FRAME 3 CHANNEL RAIL 3 PANNELS (ONE SIDE) (3.277x3m)<br>(1 Pcs.) |       |  |  |  |  |  |
| SLIDING SYSTEM WITH FRAME 4 CHANNEL RAIL 4 PANNELS (ONE SIDE) (4.57x3m)<br>(1 Pcs.)  |       |  |  |  |  |  |
| SLIDING SYSTEM WITH FRAME 4 CHANNEL RAIL 4 PANNELS (ONE SIDE) (3.834x3m)<br>(1 Pcs.) |       |  |  |  |  |  |
| SLIDING SYSTEM WITH FRAME 4 CHANNEL RAIL